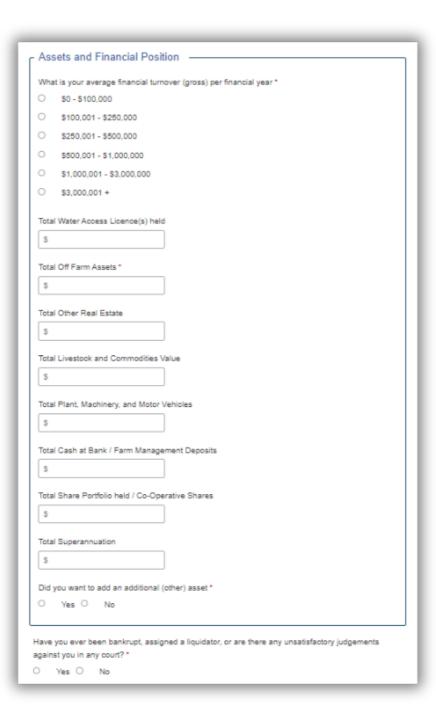

#### **Section: Assets and Financial Position**

**Page 11:** Please provide the business' average financial turnover, and assets held by the business and all associated individuals. You can 2 add additional assets if needed.