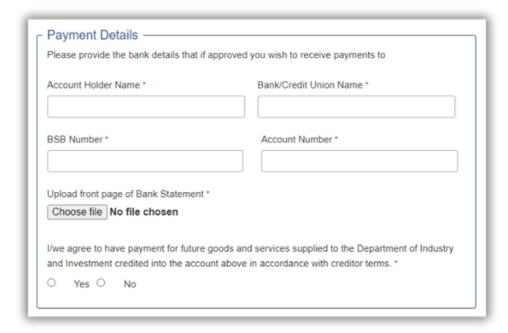

### **Section: Payment Details**

**Page 12:** Please provide your bank details for payment. The details provided in this section should be the applying business' own bank account details - we are unable to pay directly to third parties. Please upload the front page of a bank statement here.