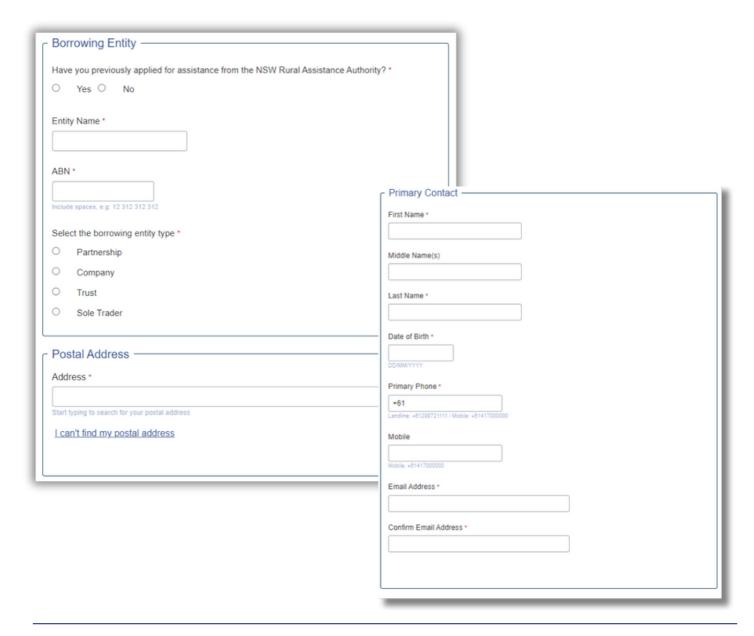

#### **Section: About you**

Page 3: Please indicate if you have previously applied for assistance from the RAA.

You will also need to provide basic information about the borrowing entity, postal address for the borrowing entity, and primary contact details.

The postal address is linked to NSW Point – commence typing and select your address from the dropdown list. If you cannot find your address, select the 'I can't find my postal address' link and input manually.