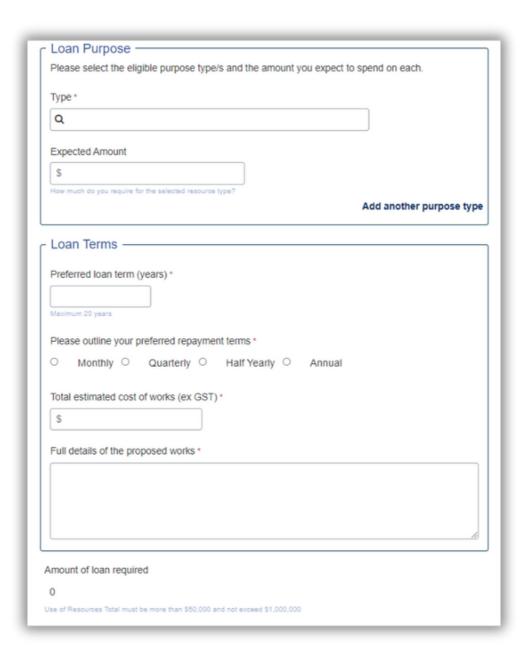

#### **Section: Loan Requirements**

**Page 9:** Please select the eligible purpose type/s and the amount you expect to spend on each. You can add as many applicable purpose types as you need.

Please provide your preferred loan terms on this page as well.