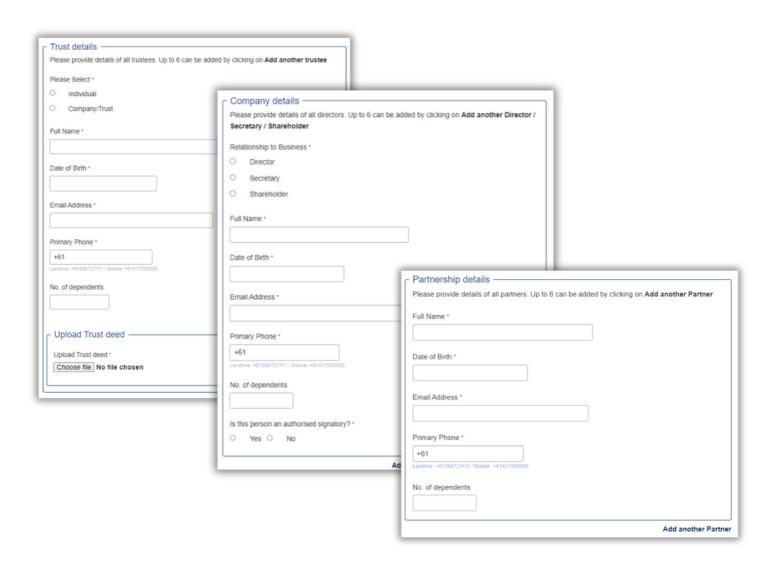

#### **Section: About You**

**Pages 4, 5 or 6:** Please provide the details for all people associated with the applying business.

The borrowing entity type selected on Page 3 About You will determine whether you add partner, director, shareholder, secretary, trustee or sole trader details.

A maximum of six individuals can be added to this form – additional individuals can be added by using the 'Add another' option at the bottom of this page.