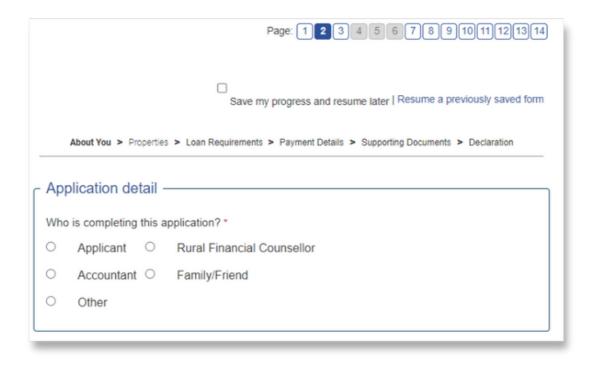

#### **Section: About you**

**Page 2:** Please indicate who is completing the application. If you are completing this application for yourself or your business, select 'Applicant' and proceed to the next page. If you are completing this form on behalf of the applicant, please select the relevant third party category and enter your contact details.