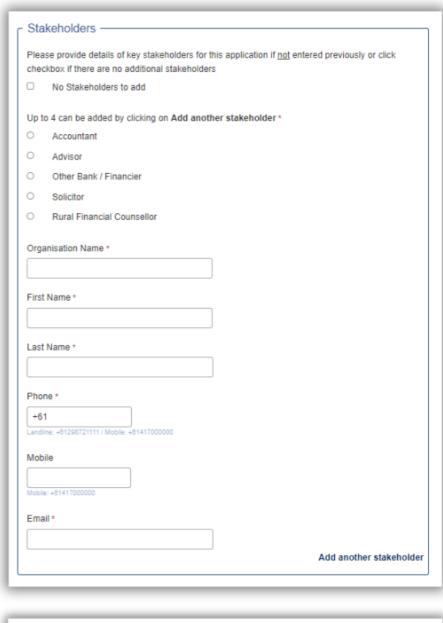

#### **Section: About You**

**Page 8:** Please provide details of key stakeholders for this application if not entered previously or select none if there are no additional stakeholders.

If it is not the applicant submitting the application, third party authority will not be provided. Only the applicant can give permission for RAA to contact the stakeholders to obtain information regarding this application.

Does the applicant give permission for RAA to contact this stakeholder to obtain information regarding this application? \*

Pres O No