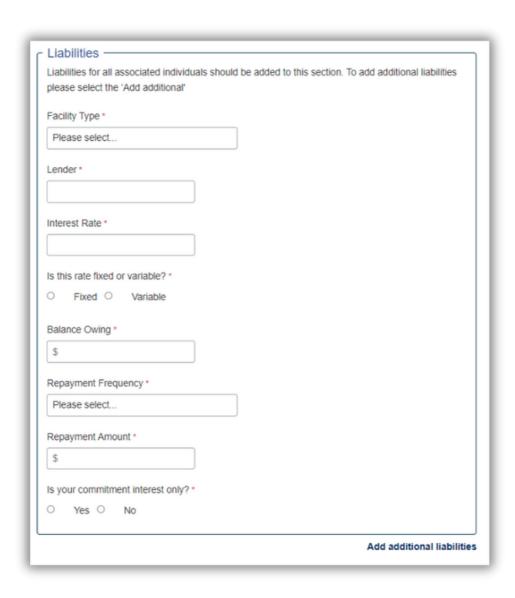

#### **Section: Liabilities**

**Page 10:** Please provide the liabilities for all individuals associated to the business. You can add as many liabilities as you need by clicking "Add additional liabilities" at the bottom of the page.